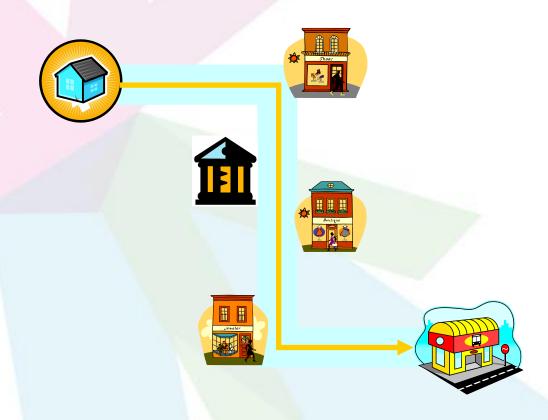

### The Lockhart Principle

The Lockhart principle states that wherever there is contact between two objects, there is a transfer of material between them.

The challenge for forensic scientists is to find that material and prove where it originated from.

#### Financial DNA?

 More than 80% of all financial transactions are conducted using debit or credit cards

- Know your customer regulations (KYC or CDD) means all bank accounts have detailed identity records of an account holder
- Suspicious Transaction Reports and credit checks are available to all law enforcement for any type of investigation that justifies its use. This is not just for Asset Recovery
- EVERY TRANSACTION LEAVES A TRACE!!